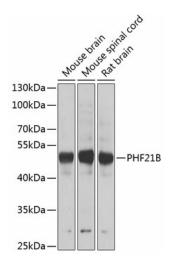

## **Product images:**

Western blot analysis of various lysates using PHF21B Rabbit pAb ([TA379872]) at 1:1000 dilution.

Secondary antibody: HRP-conjugated Goat anti-Rabbit IgG (H+L) (AS014) at 1:10000 dilution. Lysates/proteins: 25µg per lane.

Blocking buffer: 3% nonfat dry milk in TBST. Detection: ECL Basic Kit (RM00020).

Exposure time: 90s.