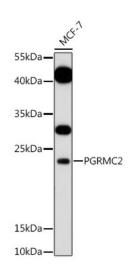

## **Product images:**

Western blot analysis of lysates from MCF-7 cells

Immunofluorescence analysis of NIH/3T3 cells using PGRMC2 Rabbit pAb ([TA379857]) at dilution of 1:100. Secondary antibody: Cy3conjugated Goat anti-Rabbit IgG (H+L) (AS007) at 1:500 dilution. Blue: DAPI for nuclear staining.