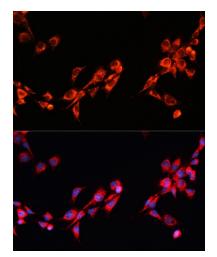

## **Product images:**

Western blot analysis of lysates from MCF-7 cells

Immunofluorescence analysis of NIH/3T3 cells using PGRMC2 Rabbit pAb ([TA379857]) at dilution of 1:100. Secondary antibody: Cy3conjugated Goat anti-Rabbit IgG (H+L) (AS007) at 1:500 dilution. Blue: DAPI for nuclear staining.