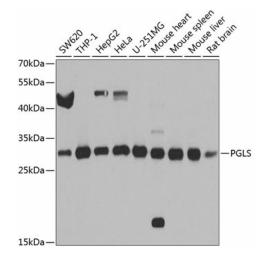

## **Product images:**

Western blot analysis of extracts of various cell lines, using PGLS antibody ([TA379847]) at 1:1000 dilution.|Secondary antibody: HRP Goat Anti-Rabbit IgG (H+L) at 1:10000 dilution.|Lysates/proteins: 25ug per lane.|Blocking buffer: 3% nonfat dry milk in TBST.|Detection: ECL Basic Kit.|Exposure time: 5s.