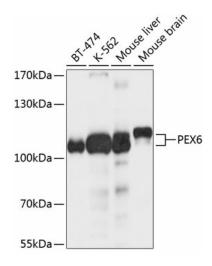

## **Product images:**

Western blot analysis of various lysates using PEX6 Rabbit pAb ([TA379820]) at 1:1000 dilution. Secondary antibody: HRP-conjugated Goat anti-Rabbit IgG (H+L) (AS014) at 1:10000 dilution. Lysates/proteins: 25µg per lane. Blocking buffer: 3% nonfat dry milk in TBST. Detection: ECL Basic Kit (RM00020). Exposure time: 5s.