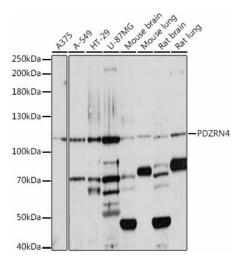

## **Product images:**

Western blot analysis of various lysates using PDZRN4 Rabbit pAb ([TA379787]) at 1:1000 dilution.

Secondary antibody: HRP-conjugated Goat anti-Rabbit IgG (H+L) (AS014) at 1:10000 dilution. Lysates/proteins: 25µg per lane.

Blocking buffer: 3% nonfat dry milk in TBST. Detection: ECL Basic Kit (RM00020).

Exposure time: 30s.