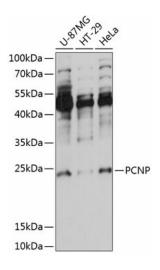

## **Product images:**

Western blot analysis of various lysates using PCNP Rabbit pAb ([TA379699]) at 1:1000 dilution. Secondary antibody: HRP-conjugated Goat anti-Rabbit IgG (H+L) (AS014) at 1:10000 dilution. Lysates/proteins: 25µg per lane. Blocking buffer: 3% nonfat dry milk in TBST. Detection: ECL Basic Kit (RM00020). Exposure time: 90s.