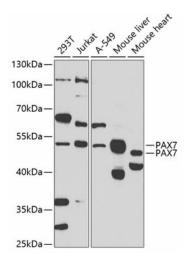

## **Product images:**

Western blot analysis of various lysates using PAX7 Rabbit pAb ([TA379657]) at 1:400 dilution. Secondary antibody: HRP-conjugated Goat anti-Rabbit IgG (H+L) (AS014) at 1:10000 dilution. Lysates / proteins: 25 µg per lane. Blocking buffer: 3 % nonfat dry milk in TBST. Detection: ECL Basic Kit (RM00020). Exposure time: 30s.