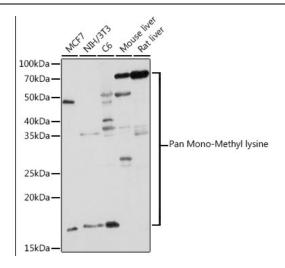

Western blot analysis of extracts of various cell lines, using Pan Mono-Methyl lysine Rabbit pAb ([TA379599]) at 1:1000 dilution.|Secondary antibody: HRP Goat Anti-Rabbit IgG (H+L) at 1:10000 dilution.|Lysates/proteins: 25ug per lane.|Blocking buffer: 3% nonfat dry milk in TBST.|Detection: ECL Basic Kit.|Exposure time: 3min.