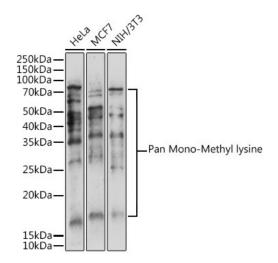

Western blot analysis of extracts of various cell lines, using Pan Mono-Methyl lysine Rabbit pAb ([TA379599]) at 1:1000 dilution.|Secondary antibody: HRP Goat Anti-Rabbit IgG (H+L) at 1:10000 dilution.|Lysates/proteins: 25ug per lane.|Blocking buffer: 3% nonfat dry milk in TBST.|Detection: ECL Enhanced Kit.|Exposure time: 90s.