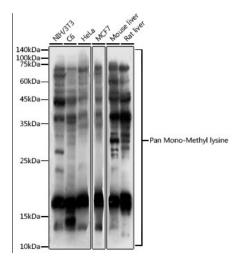

## **Product images:**

Western blot analysis of extracts of various cell lines, using Pan Mono-Methyl lysine antibody ([TA379599]) at 1:1000 dilution.|Secondary antibody: HRP Goat Anti-Rabbit IgG (H+L) at 1:10000 dilution.|Lysates/proteins: 25ug per lane.|Blocking buffer: 3% nonfat dry milk in TBST.|Detection: ECL Basic Kit.|Exposure time: 10s.