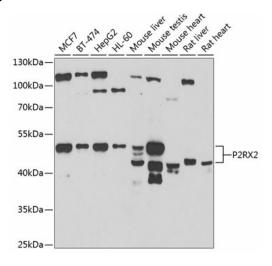

## **Product images:**

Western blot analysis of extracts of various cell lines, using P2RX2 antibody ([TA379545]) at 1:1000 dilution. | Secondary antibody: HRP Goat Anti-Rabbit IgG (H+L) at 1:10000 dilution. | Lysates/proteins: 25ug per lane. | Blocking buffer: 3% nonfat dry milk in TBST. | Detection: ECL Basic Kit. | Exposure time: 90s.