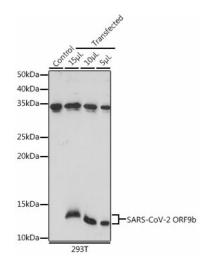

#### **Product images:**

Western blot analysis of extracts of normal 293T cells 293T transfected with ORF9b Protein, using SARS-CoV-2 ORF9b antibody (TA379503) at 1:1000 dilution. | Secondary antibody: HRP Goat Anti-Rabbit IgG (H+L) at 1:10000 dilution. | Lysates/proteins: 25ug per lane. | Blocking buffer: 3% nonfat dry milk in TBST. | Detection: ECL Basic Kit . | Exposure time: 30s.