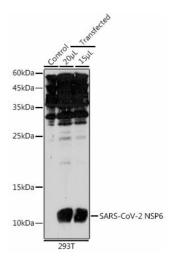

## **Product images:**

Western blot analysis of extracts of normal 293T cells and 293T transfected with NSP6 Protein, using SARS-CoV-2 NSP6 antibody (TA379343) at 1:1000 dilution. | Secondary antibody: HRP Goat Anti-Rabbit IgG (H+L) at 1:10000 dilution. | Lysates/proteins: 25ug per lane. | Blocking buffer: 3% nonfat dry milk in TBST. | Detection: ECL Basic Kit . | Exposure time: 180s.