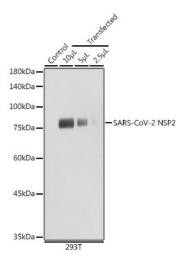

## **Product images:**

Western blot analysis of extracts of normal 293T cells and 293T transfected with NSP2 Protein, using SARS-CoV-2 NSP2 antibody (TA379340) at 1:5000 dilution.|Secondary antibody: HRP Goat Anti-Rabbit IgG (H+L) at 1:10000 dilution.|Lysates/proteins: 25ug per lane.|Blocking buffer: 3% nonfat dry milk in TBST.|Detection: ECL Basic Kit.|Exposure time: 5s.