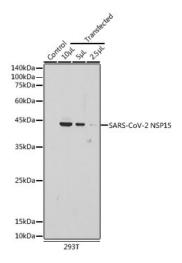

## **Product images:**

Western blot analysis of extracts of normal 293T cells and 293T transfected with NSP15 Protein, using SARS-CoV-2 NSP15 antibody (TA379338) at 1:5000 dilution.|Secondary antibody: HRP Goat Anti-Rabbit IgG (H+L) at 1:10000 dilution.|Lysates/proteins: 25ug per lane.|Blocking buffer: 3% nonfat dry milk in TBST.|Detection: ECL Basic Kit.|Exposure time: 30s.