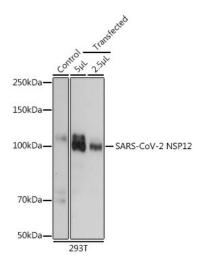

## **Product images:**

Western blot analysis of extracts of normal 293T cells 293T transfected with NSP12 Protein, using SARS-CoV-2 NSP12 antibody (TA379336) at 1:5000 dilution. |Secondary antibody: HRP Goat Anti-Rabbit IgG (H+L) at 1:10000 dilution. |Lysates/proteins: 25ug per lane. |Blocking buffer: 3% nonfat dry milk in TBST. |Detection: ECL Basic Kit. |Exposure time: 10s.