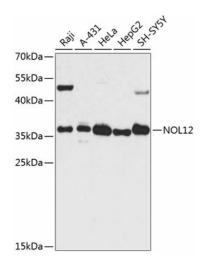

### **Product images:**

Western blot analysis of extracts of various cell lines, using NOL12 antibody (TA379201) at 1:3000 dilution. | Secondary antibody: HRP Goat Anti-Rabbit IgG (H+L) at 1:10000 dilution. | Lysates/proteins: 25ug per lane. | Blocking buffer: 3% nonfat dry milk in TBST. | Detection: ECL Basic Kit . | Exposure time: 90s.