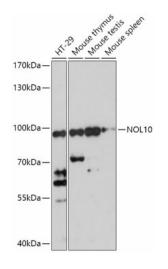

#### **Product images:**

Western blot analysis of various lysates using NOL10 Rabbit pAb (TA379199) at 1:1000 dilution. Secondary antibody: HRP-conjugated Goat anti-Rabbit IgG (H+L) (AS014) at 1:10000 dilution. Lysates/proteins: 25µg per lane. Blocking buffer: 3% nonfat dry milk in TBST. Detection: ECL Basic Kit (RM00020). Exposure time: 1s.