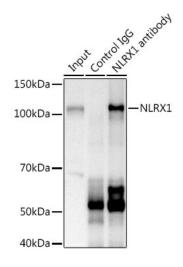

## **Product images:**

Western blot analysis of lysates from Mouse heart

Immunoprecipitation analysis of 600  $\mu$ g extracts of Mouse kidney using 3  $\mu$ g NLRX1 antibody ([TA379171]). Western blot was performed from the immunoprecipitate using NLRX1 ([TA379171]) at a dilution of 1:1000.