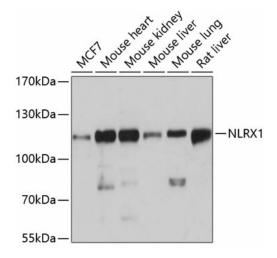

## **Product images:**

Western blot analysis of lysates from Mouse heart

Immunoprecipitation analysis of 600  $\mu$ g extracts of Mouse kidney using 3  $\mu$ g NLRX1 antibody ([TA379171]). Western blot was performed from the immunoprecipitate using NLRX1 ([TA379171]) at a dilution of 1:1000.