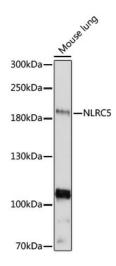

t: Rabbit
Isotype: IgG

Clonality: Polyclonal

**Formulation:** Buffer: PBS with 0.02% sodium azide,50% glycerol,pH7.3.

Concentration: lot specific

**Purification:** Affinity purification

Conjugation: Unconjugated

Storage: Store at -20°C. Avoid freeze / thaw cycles.

**Stability:** Shelf life: one year from despatch.

Predicted Protein Size: 205kDa

**Gene Name:** NLR family, CARD domain containing 5

Database Link: Q86WI3

**Background:** This gene encodes a member of the caspase recruitment domain-containing NLR family. This

gene plays a role in cytokine response and antiviral immunity through its inhibition of NF-

kappa-B activation and negative regulation of type I interferon signaling pathways.

**Synonyms:** CLR16.1; FLJ21709; FLJ39711; NOD4; NOD27





## **Product images:**



Western blot analysis of lysates from mouse lung