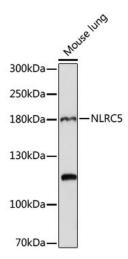

ouse
Host: Rabbit
Isotype: IgG

Clonality: Polyclonal

**Formulation:** PBS with 0.09% Sodium azide,50% glycerol,pH7.3.

Concentration: lot specific

**Purification:** Affinity purification

Conjugation: Unconjugated

Storage: Store at -20°C. Avoid freeze / thaw cycles.

**Stability:** Shelf life: one year from despatch.

Predicted Protein Size: 205kDa

**Gene Name:** NLR family, CARD domain containing 5

Database Link: Q86WI3

**Background:** This gene encodes a member of the caspase recruitment domain-containing NLR family. This

gene plays a role in cytokine response and antiviral immunity through its inhibition of NF-

kappa-B activation and negative regulation of type I interferon signaling pathways.

**Synonyms:** CLR16.1; FLJ21709; FLJ39711; NOD4; NOD27





## **Product images:**



Western blot analysis of lysates from mouse lung