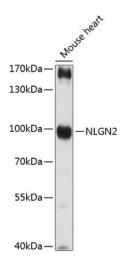

## **Product images:**

Western blot analysis of extracts of mouse heart, using NLGN2 antibody (TA379150) at 1:3000 dilution. |Secondary antibody: HRP Goat Anti-Rabbit IgG (H+L) at 1:10000 dilution. |Lysates/proteins: 25ug per lane. |Blocking buffer: 3% nonfat dry milk in TBST. |Detection: ECL Basic Kit. |Exposure time: 30s.