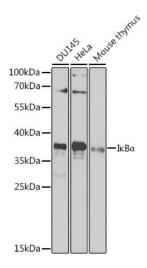

## **Product images:**

Western blot analysis of extracts of various cell lines, using  $l\kappa B\alpha$  antibody (TA379097) at 1:1000 dilution. |Secondary antibody: HRP Goat Anti-Rabbit lgG (H+L) at 1:10000 dilution. |Lysates/proteins: 25ug per lane. |Blocking buffer: 3% nonfat dry milk in TBST. |Detection: ECL Basic Kit . |Exposure time: 25s.