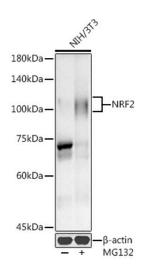

## **Product images:**

Western blot analysis of extracts of NIH/3T3 cells, using NRF2 antibody (TA379080) at 1:1000 dilution.NIH/3T3 cells were treated by MG132(50  $\mu$ M) at 37°C for 90 minutes. |Secondary antibody: HRP Goat Anti-Rabbit IgG (H+L) at 1:10000 dilution. |Lysates/proteins: 25ug per lane. |Blocking buffer: 3% nonfat dry milk in TBST. |Detection: ECL Basic Kit . |Exposure time: 120s.