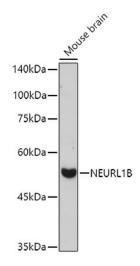

## **Product images:**

Western blot analysis of lysates from Mouse brain

Immunohistochemistry analysis of paraffinembedded Mouse spinal cord using NEURL1B Rabbit pAb (TA379063) at dilution of 1:100 (40x lens). High pressure antigen retrieval performed with 0.01M Citrate Bufferr (pH 6.0) prior to IHC staining.