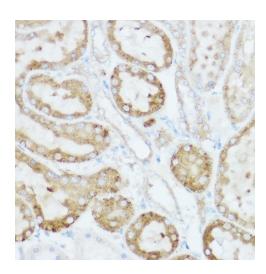

Immunohistochemistry analysis of paraffinembedded Rat kidney using NEURL1B Rabbit pAb (TA379063) at dilution of 1:100 (40x lens). High pressure antigen retrieval performed with 0.01M Citrate Bufferr (pH 6.0) prior to IHC staining.