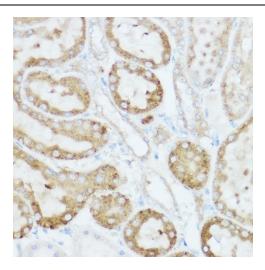

Immunohistochemistry analysis of paraffinembedded Rat kidney using NEURL1B Rabbit pAb (TA379063) at dilution of 1:100 (40x lens). High pressure antigen retrieval performed with 0.01M Citrate Bufferr (pH 6.0) prior to IHC staining.