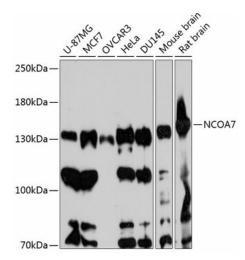

dified

Host: Rabbit Isotype: IgG

Clonality: Polyclonal

**Formulation:** PBS with 0.05% proclin300,50% glycerol,pH7.3.

**Concentration:** lot specific

**Purification:** Affinity purification

Conjugation: Unconjugated

Storage: Store at -20°C. Avoid freeze / thaw cycles.

**Stability:** Shelf life: one year from despatch.

**Predicted Protein Size:** 106kDa

Gene Name: nuclear receptor coactivator 7

Database Link: Entrez Gene 135112 Human

**Q8NI08** 

**Background:** Enables nuclear receptor binding activity and nuclear receptor coactivator activity. Involved in

positive regulation of transcription by RNA polymerase II. Predicted to be active in nucleus.

Synonyms: dJ187J11.3; ERAP140; ESNA1; FLJ45605; MGC88425; Nbla00052; Nbla10993;

OTTHUMP00000017144





## **Product images:**



Western blot analysis of lysates from Rat kidney