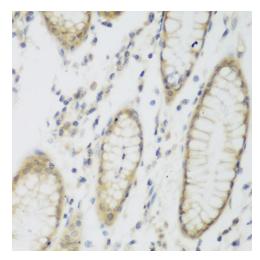

# **Product images:**

Western blot analysis of lysates from rat brain

Immunohistochemistry analysis of paraffinembedded Rat kidney using NAT8B Rabbit pAb ([TA378937]) at dilution of 1:200 (40x lens). Microwave antigen retrieval performed with 0.01M PBS Buffer (pH 7.2) prior to IHC staining.