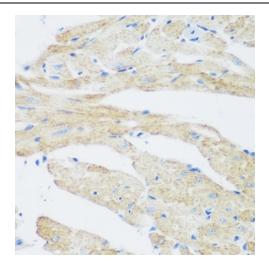

Immunohistochemistry analysis of paraffinembedded Mouse heart using NAT8B Rabbit pAb ([TA378937]) at dilution of 1:200 (40x lens). Microwave antigen retrieval performed with 0.01M PBS Buffer (pH 7.2) prior to IHC staining.