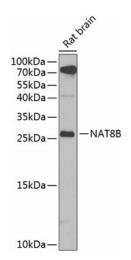

# **Product images:**

Western blot analysis of lysates from rat brain

Immunohistochemistry analysis of paraffinembedded Rat kidney using NAT8B Rabbit pAb ([TA378937]) at dilution of 1:200 (40x lens). Microwave antigen retrieval performed with 0.01M PBS Buffer (pH 7.2) prior to IHC staining.