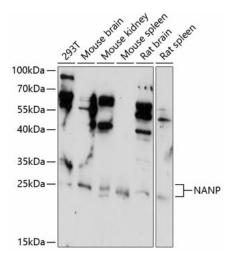

## **Product images:**

Western blot analysis of various lysates using NANP Rabbit pAb ([TA378920]) at 1:1000 dilution. Secondary antibody: HRP-conjugated Goat anti-Rabbit lgG (H+L) (AS014) at 1:10000 dilution. Lysates/proteins: 25µg per lane. Blocking buffer: 3% nonfat dry milk in TBST. Detection: ECL Basic Kit (RM00020). Exposure time: 90s.