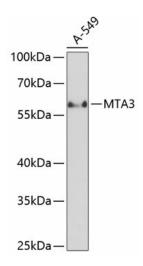

Unmodified

**Host:** Rabbit

**Isotype:** IgG

Clonality: Polyclonal

**Formulation:** Buffer: PBS with 0.02% sodium azide,50% glycerol,pH7.3.

**Concentration:** lot specific

**Purification:** Affinity purification

Conjugation: Unconjugated

Storage: Store at -20°C. Avoid freeze / thaw cycles.

**Stability:** Shelf life: one year from despatch.

**Predicted Protein Size:** 68kDa

**Gene Name:** metastasis associated 1 family member 3

Database Link: Entrez Gene 57504 Human

Q9BTC8

Background: Predicted to enable histone deacetylase binding activity; transcription coactivator activity; and

transcription corepressor activity. Involved in negative regulation of transcription, DNA-

templated. Located in nucleoplasm. Part of NuRD complex.

Synonyms: KIAA1266





## **Product images:**



Western blot analysis of lysates from A-549 cells