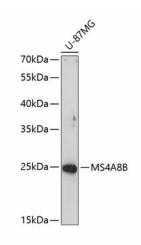

.3.

**Concentration:** lot specific

**Purification:** Affinity purification

Conjugation: Unconjugated

Storage: Store at -20°C. Avoid freeze / thaw cycles.

**Stability:** Shelf life: one year from despatch.

**Predicted Protein Size:** 26kDa

**Gene Name:** membrane spanning 4-domains A8

Database Link: Entrez Gene 83661 Human

Q9BY19

**Background:** This gene encodes a member of the membrane-spanning 4A gene family. Members of this

protein family are characterized by common structural features and similar intron/exon splice boundaries and display unique expression patterns among hematopoietic cells and nonlymphoid tissues. The gene encoding this protein is localized to 11q12.3, among a cluster

of family members.

Synonyms: 4SPAN4; CD20L5; MS4A4; MS4A8B





## **Product images:**



Western blot analysis of lysates from U-87MG cells