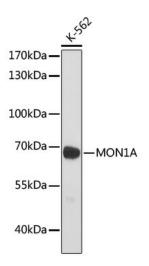

ts.

Reactivity: Human
Host: Rabbit
Isotype: IgG

Clonality: Polyclonal

**Formulation:** Buffer: PBS with 0.02% sodium azide,50% glycerol,pH7.3.

Concentration: lot specific

**Purification:** Affinity purification

Conjugation: Unconjugated

Storage: Store at -20°C. Avoid freeze / thaw cycles.

**Stability:** Shelf life: one year from despatch.

**Predicted Protein Size:** 73kDa

**Gene Name:** MON1 homolog A, secretory trafficking associated

Database Link: Entrez Gene 84315 Human

Q86VX9

**Background:** Enables guanyl-nucleotide exchange factor activity. Predicted to be involved in protein

secretion. Predicted to act upstream of or within cellular iron ion homeostasis and protein

transport. Part of Mon1-Ccz1 complex.

Synonyms: FLJ97088; MGC13272; SAND1





## **Product images:**



Western blot analysis of lysates from K-562 cells