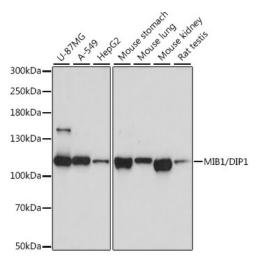

## **Product images:**

Western blot analysis of extracts of various cell lines, using MIB1/DIP1 antibody (TA378520) at 1:1000 dilution. | Secondary antibody: HRP Goat Anti-Rabbit IgG (H+L) at 1:10000 dilution. | Lysates/proteins: 25ug per lane. | Blocking buffer: 3% nonfat dry milk in TBST. | Detection: ECL Basic Kit. | Exposure time: 10s.