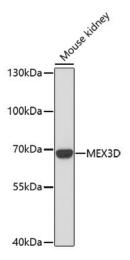

LISA,Recommended starting concentration is 1 μg/mL. Please optimize the concentration

based on your specific assay requirements.

Reactivity: Mouse
Host: Rabbit
Isotype: IgG

Clonality: Polyclonal

**Formulation:** Buffer: PBS with 0.02% sodium azide,50% glycerol,pH7.3.

Concentration: lot specific

**Purification:** Affinity purification

Conjugation: Unconjugated

Storage: Store at -20°C. Avoid freeze / thaw cycles.

**Stability:** Shelf life: one year from despatch.

**Predicted Protein Size:** 65kDa

**Gene Name:** mex-3 RNA binding family member D

Database Link: Q86XN8

Background: Enables mRNA 3'-UTR AU-rich region binding activity. Located in nucleus and perinuclear

region of cytoplasm.

Synonyms: KIAA2031; MEX-3D; MEX3; OK/SW-cl.4; RKHD1; RNF193; Tino



## **Product images:**



Western blot analysis of lysates from mouse kidney