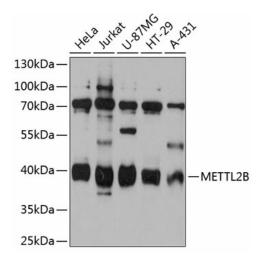

# **Product images:**

Western blot analysis of extracts of various cell lines, using METTL2B antibody (TA378481) at 1:3000 dilution. | Secondary antibody: HRP Goat Anti-Rabbit IgG (H+L) at 1:10000 dilution. | Lysates/proteins: 25ug per lane. | Blocking buffer: 3% nonfat dry milk in TBST. | Detection: ECL Basic Kit. | Exposure time: 90s