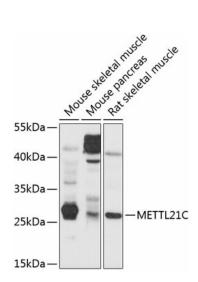

# **Product images:**

Western blot analysis of various lysates using METTL21°C Rabbit pAb ([TA378480]) at 1:1000 dilution.

Secondary antibody: HRP-conjugated Goat anti-Rabbit IgG (H+L) (AS014) at 1:10000 dilution. Lysates/proteins: 25µg per lane.

Blocking buffer: 3% nonfat dry milk in TBST. Detection: ECL Basic Kit (RM00020).

Exposure time: 10s.