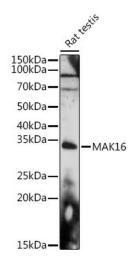

## **Product images:**

Western blot analysis of various lysates using MAK16 Rabbit pAb ([TA378213]) at 1:1000 dilution.

Secondary antibody: HRP-conjugated Goat anti-Rabbit IgG (H+L) (AS014) at 1:10000 dilution. Lysates/proteins: 25µg per lane.

Blocking buffer: 3% nonfat dry milk in TBST.

 $\label{eq:decomposition} \mbox{Detection: ECL Basic Kit (RM00020)}.$ 

Exposure time: 30s.

Western blot analysis of lysates from Rat testis