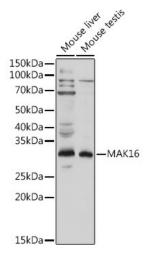

## **Product images:**

Western blot analysis of various lysates using MAK16 Rabbit pAb ([TA378213]) at 1:1000 dilution.

Secondary antibody: HRP-conjugated Goat anti-Rabbit IgG (H+L) (AS014) at 1:10000 dilution. Lysates/proteins: 25µg per lane.

Blocking buffer: 3% nonfat dry milk in TBST.

 $\label{eq:decomposition} \mbox{Detection: ECL Basic Kit (RM00020)}.$ 

Exposure time: 30s.

Western blot analysis of lysates from Rat testis