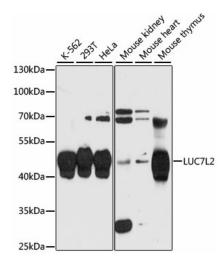

## **Product images:**

Western blot analysis of various lysates using LUC7L2 Rabbit pAb (TA378167) at 1:3000 dilution. Secondary antibody: HRP-conjugated Goat anti-Rabbit IgG (H+L) (AS014) at 1:10000 dilution. Lysates/proteins: 25µg per lane. Blocking buffer: 3% nonfat dry milk in TBST. Detection: ECL Enhanced Kit (RM00021). Exposure time: 30s.