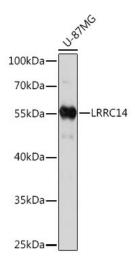

, Recommended starting concentration is 1 µg/mL. Please optimize the concentration

based on your specific assay requirements.

Reactivity: Human
Host: Rabbit
Isotype: IgG

Clonality: Polyclonal

**Formulation:** Buffer: PBS with 0.02% sodium azide,50% glycerol,pH7.3.

Concentration: lot specific

**Purification:** Affinity purification

Conjugation: Unconjugated

Storage: Store at -20°C. Avoid freeze / thaw cycles.

**Stability:** Shelf life: one year from despatch.

Predicted Protein Size: 55kDa

**Gene Name:** leucine rich repeat containing 14

**Database Link:** Entrez Gene 9684 Human

Q15048

**Background:** This gene encodes a leucine-rich repeat-containing protein. Alternate splicing results in

multiple transcript variants.

Synonyms: KIAA0014; LRRC14A





## **Product images:**



Western blot analysis of lysates from U-87MG