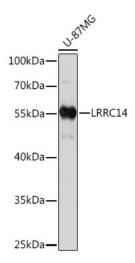

SA, Recommended starting concentration is 1 µg/mL. Please optimize the concentration

based on your specific assay requirements.

Reactivity: Human
Host: Rabbit
Isotype: IgG

Clonality: Polyclonal

**Formulation:** Buffer: PBS with 0.01% thimerosal,50% glycerol,pH7.3.

Concentration: lot specific

**Purification:** Affinity purification

Conjugation: Unconjugated

Storage: Store at -20°C. Avoid freeze / thaw cycles.

**Stability:** Shelf life: one year from despatch.

Predicted Protein Size: 55kDa

**Gene Name:** leucine rich repeat containing 14

**Database Link:** Entrez Gene 9684 Human

Q15048

**Background:** This gene encodes a leucine-rich repeat-containing protein. Alternate splicing results in

multiple transcript variants.

Synonyms: KIAA0014; LRRC14A





## **Product images:**



Western blot analysis of lysates from U-87MG