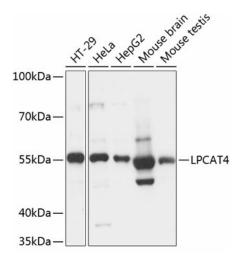

### **Product images:**

Western blot analysis of various lysates using LPCAT4 Rabbit pAb ([TA378106]) at 1:3000 dilution.

Secondary antibody: HRP-conjugated Goat anti-Rabbit IgG (H+L) (AS014) at 1:10000 dilution. Lysates/proteins: 25µg per lane. Blocking buffer: 3% nonfat dry milk in TBST. Detection: ECL Basic Kit (RM00020). Exposure time: 1s.