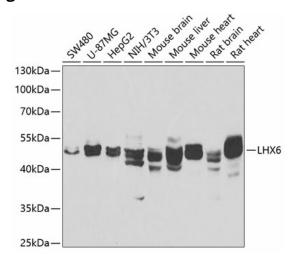

jugation: Unconjugated

Storage: Store at -20°C. Avoid freeze / thaw cycles.

**Stability:** Shelf life: one year from despatch.

**Predicted Protein Size:** 40kDa

Gene Name: LIM homeobox 6

Database Link: Entrez Gene 26468 Human

Q9UPM6

**Background:** This gene encodes a member of a large protein family that contains the LIM domain, a

unique cysteine-rich zinc-binding domain. The encoded protein has tandem LIM domains as well as a DNA-binding homeodomain. The protein functions as a transcription factor involved in embryogenesis and head development and is highly expressed in neural crest derived mesenchyme cells. Alternative splicing results in multiple transcript variants encoding distinct

isoforms.

**Synonyms:** LHX6.1; MGC119542; MGC119544; MGC119545





## **Product images:**



Western blot analysis of various lysates