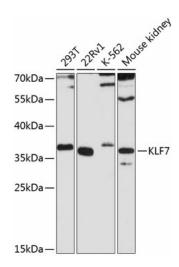

## **Product images:**

Western blot analysis of extracts of various cell lines, using KLF7 antibody (TA377843) at 1:3000 dilution. |Secondary antibody: HRP Goat Anti-Rabbit IgG (H+L) at 1:10000 dilution. |Lysates/proteins: 25ug per lane. |Blocking buffer: 3% nonfat dry milk in TBST. |Detection: ECL Basic Kit. |Exposure time: 90s.