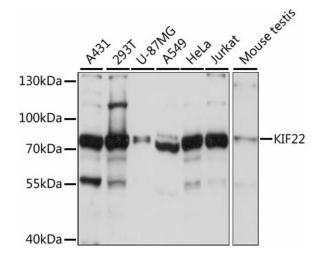

## **Product images:**

Exposure time: 3s.

Immunohistochemistry analysis of paraffinembedded Human colon using KIF22 Rabbit pAb ([TA377801]) at dilution of 1:100 (40x lens). Microwave antigen retrieval performed with 0.01M PBS Buffer (pH 7.2) prior to IHC staining.