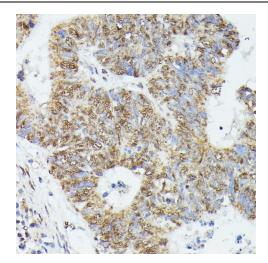

Immunohistochemistry analysis of paraffinembedded Human breast cancer using KIF22 Rabbit pAb ([TA377801]) at dilution of 1:100 (40x lens). Microwave antigen retrieval performed with 0.01M PBS Buffer (pH 7.2) prior to IHC staining.