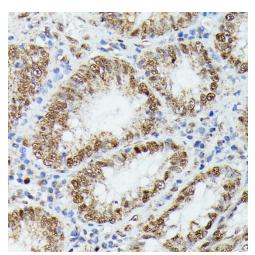

## **Product images:**

Exposure time: 3s.

Immunohistochemistry analysis of paraffinembedded Human colon using KIF22 Rabbit pAb ([TA377801]) at dilution of 1:100 (40x lens). Microwave antigen retrieval performed with 0.01M PBS Buffer (pH 7.2) prior to IHC staining.

Immunohistochemistry analysis of paraffinembedded Human colon carcinoma using KIF22 Rabbit pAb ([TA377801]) at dilution of 1:100 (40x lens). Microwave antigen retrieval performed with 0.01M PBS Buffer (pH 7.2) prior to IHC staining.