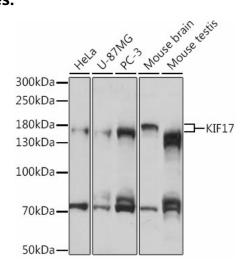

**Predicted Protein Size:** 114kDa/115kDa

Gene Name: kinesin family member 17

Database Link: Entrez Gene 57576 Human

O9P2E2

**Background:** Dendrite-specific motor protein which, in association with the Apba1-containing complex