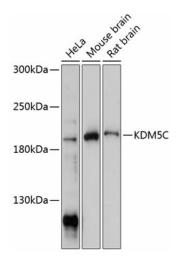

:** Affinity purification

Conjugation: Unconjugated

Storage: Store at -20°C. Avoid freeze / thaw cycles.

**Stability:** Shelf life: one year from despatch.

**Predicted Protein Size:** 176kDa

Gene Name: lysine demethylase 5C

Database Link: Entrez Gene 8242 Human

P41229

**Background:** This gene is a member of the SMCY homolog family and encodes a protein with one ARID

domain, one ImjC domain, one ImjN domain and two PHD-type zinc fingers. The DNA-binding

motifs suggest this protein is involved in the regulation of transcription and chromatin remodeling. Mutations in this gene have been associated with X-linked cognitive disability.

Alternative splicing results in multiple transcript variants.

**Synonyms:** DXS1272E; JARID1C; MRXJ; MRXSJ; SMCX; XE169





## **Product images:**



Western blot analysis of various lysates