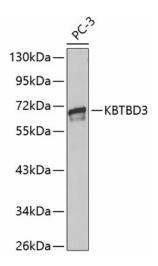

s.

Reactivity: Human

Modifications: Unmodified

**Host:** Rabbit

**Isotype:** IgG

Clonality: Polyclonal

**Formulation:** Buffer: PBS with 0.02% sodium azide,50% glycerol,pH7.3.

**Concentration:** lot specific

**Purification:** Affinity purification

Conjugation: Unconjugated

Storage: Store at -20°C. Avoid freeze / thaw cycles.

**Stability:** Shelf life: one year from despatch.

**Predicted Protein Size:** 69kDa

**Gene Name:** kelch repeat and BTB (POZ) domain containing 3

Database Link: Q8BHI4

**Background:** Is expressed in several structures, including central nervous system; dorsal root ganglion;

early conceptus; genitourinary system; and tooth. Orthologous to human KBTBD3 (kelch

repeat and BTB domain containing 3).

Synonyms: BKLHD3; FLJ30685





## **Product images:**



Western blot analysis of lysates from PC-3 cells