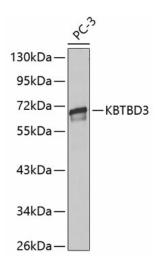

rements.

Reactivity: Human

Modifications: Unmodified

**Host:** Rabbit

Isotype: IgG

Clonality: Polyclonal

**Formulation:** Buffer: PBS with 0.02% sodium azide,50% glycerol,pH7.3.

**Concentration:** lot specific

**Purification:** Affinity purification

Conjugation: Unconjugated

Storage: Store at -20°C. Avoid freeze / thaw cycles.

**Stability:** Shelf life: one year from despatch.

**Predicted Protein Size:** 69kDa

**Gene Name:** kelch repeat and BTB (POZ) domain containing 3

Database Link: Q8BHI4

**Background:** Is expressed in several structures, including central nervous system; dorsal root ganglion;

early conceptus; genitourinary system; and tooth. Orthologous to human KBTBD3 (kelch

repeat and BTB domain containing 3).

Synonyms: BKLHD3; FLJ30685



## **Product images:**



Western blot analysis of lysates from PC-3 cells