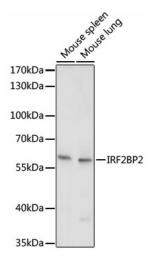

## **Product images:**

Western blot analysis of lysates from THP-1 cells

Western blot analysis of lysates from Mouse spleen