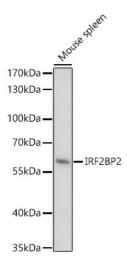

## **Product images:**

Western blot analysis of lysates from THP-1 cells

Western blot analysis of lysates from Mouse spleen