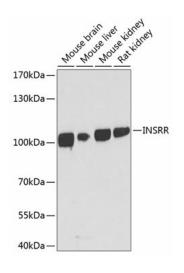

### **Product images:**

Western blot analysis of extracts of various cell lines, using INSRR antibody (TA377530) at 1:1000 dilution.\_Secondary antibody: HRP Goat Anti-Rabbit IgG (H+L) at 1:10000 dilution.\_Lysates/proteins: 25ug per lane.\_Blocking buffer: 3% nonfat dry milk in TBST.\_Detection: ECL Enhanced Kit .\_Exposure time: 90s.