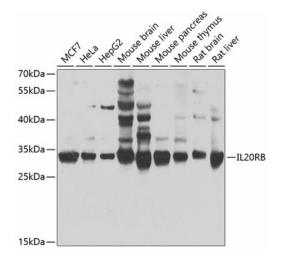

## **Product images:**

Western blot analysis of various lysates using IL20RB Rabbit pAb ([TA377455]) at 1:1000 dilution.

Secondary antibody: HRP-conjugated Goat anti-Rabbit IgG (H+L) (AS014) at 1:10000 dilution. Lysates/proteins: 25µg per lane. Blocking buffer: 3% nonfat dry milk in TBST. Detection: ECL Basic Kit (RM00020). Exposure time: 30s.