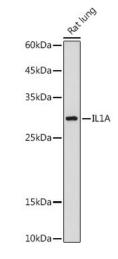

# **Product images:**

Western blot analysis of lysates from Rat lung

Western blot analysis of Recombinant Human IL-1 alpha Protein (RP00098)

Immunohistochemistry analysis of paraffinembedded Human colon carcinoma using IL-1 alpha Rabbit pAb ([TA377437]) at dilution of 1:100 (40x lens). High pressure antigen retrieval performed with 0.01M Citrate Bufferr (pH 6.0) prior to IHC staining.