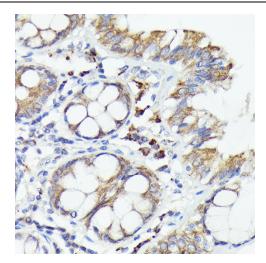

# **Product images:**

Western blot analysis of lysates from Rat lung

Western blot analysis of Recombinant Human IL-1 alpha Protein (RP00098)

Immunohistochemistry analysis of paraffinembedded Human colon carcinoma using IL-1 alpha Rabbit pAb ([TA377437]) at dilution of 1:100 (40x lens). High pressure antigen retrieval performed with 0.01M Citrate Bufferr (pH 6.0) prior to IHC staining.