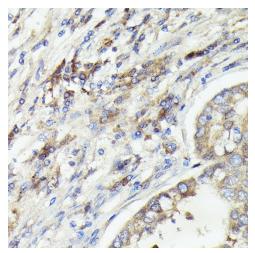

Immunohistochemistry analysis of paraffinembedded Human lung cancer using IL-1 alpha Rabbit pAb ([TA377437]) at dilution of 1:100 (40x lens). High pressure antigen retrieval performed with 0.01M Citrate Bufferr (pH 6.0) prior to IHC staining.