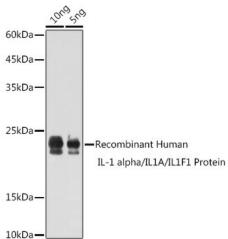

# **Product images:**

Western blot analysis of lysates from Rat lung

Western blot analysis of Recombinant Human IL-1 alpha Protein (RP00098)

Immunohistochemistry analysis of paraffinembedded Human colon carcinoma using IL-1 alpha Rabbit pAb ([TA377437]) at dilution of 1:100 (40x lens). High pressure antigen retrieval performed with 0.01M Citrate Bufferr (pH 6.0) prior to IHC staining.