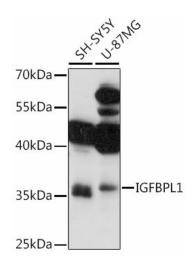

## **Product images:**

Western blot analysis of various lysates using IGFBPL1 Rabbit pAb (TA377392) at 1:1000 dilution.

Secondary antibody: HRP-conjugated Goat anti-Rabbit IgG (H+L) (AS014) at 1:10000 dilution. Lysates/proteins: 25µg per lane. Blocking buffer: 3% nonfat dry milk in TBST. Detection: ECL Basic Kit (RM00020). Exposure time: 300s.